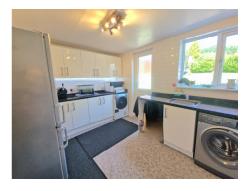

## OPEN PLAN KITCHEN/DINING/LIVING 23' 8" x 19' 0" (7.21m x 5.79m)

**UTILITY ROOM** 11' 1" x 9' 2" (3.38m x 2.79m)

MASTER BEDROOM 20' 0" x 12' 11" (6.09m x 3.93m)

**MASTER ENSUITE** 

8' 5" x 6' 2" (2.56m x 1.88m)