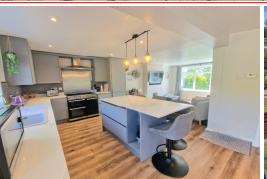

# Marsden Road, Romiley, SK6 4AS

This beautifully presented and extended four bedroom semi detached house is located on a highly regarded road close to Romiley Village, Railway Station and Park. With a good sized enclosed rear garden the property is sure to create much interest, particularly as the property has gone through extensive renovation. Featuring: Entrance hall, stunning extended kitchen /dining room/ living room with quartz worksurface, integrated Bosch Fridge / Freezer, Neff Dishwasher and Belling Range Cooker. There is a further ground floor WC and utility room, with access to the garage. To the first floor are three bedrooms and modern shower room. To the second floor is a stunning master suite with bedroom, dressing area and ensuite bathroom. Gas central heating is installed, along with uPVC double glazing and there is a driveway providing off road parking. The large rear garden is laid mainly to lawn in a raised 'sun trap' position along with