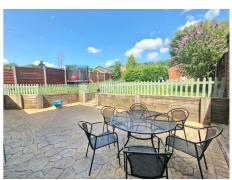

r is a stunning master suite with bedroom, dressing area and ensuite bathroom. Gas central heating is installed, along with uPVC double glazing and there is a driveway providing off road parking. The large rear garden is laid mainly to lawn in a raised 'sun trap' position along with

a lower patio. Take a look always prove very popular.

## OPEN PLAN KITCHEN/DINING/LIVING 23' 8" x 19' 0" (7.21m x 5.79m)





**UTILITY ROOM** 11' 1" x 9' 2" (3.38m x 2.79m)



MASTER BEDROOM 20' 0" x 12' 11" (6.09m x 3.93m)



**MASTER ENSUITE** 

8' 5" x 6' 2" (2.56m x 1.88m)

#### **BEDROOM TWO**

11' 0" x 11' 6" (3.35m x 3.50m)



**BEDROOM THREE** 11' 9" x 10' 8" (3.58m x 3.25m)



**BEDROOM FOUR** 7' 11" x 5' 8" (2.41m x 1.73m)

### **FAMILY BATHROOM**

7' 5" x 4' 11" (2.26m x 1.50m)



**OUTSIDE** 







Thomas Lardner Estate Agents, which is a trading name of Stockport Residential Ltd, for themselves and for the vendors or lessors of this property whose agents they are give notice that: (1) all measurements are approximate and any plans provided are not to scale; (2) the particulars are set out as a general outline only for the guidance of intending purchasers or lessors, and do not constitute, nor constitute part of, an offer or contract; (3) we have not tested any apparatus, equipment, fixtures, fittings or services, and so cannot verify that they are in working order or fit fur purpose; (4) solicitors should confirm moveable items described in these particulars are, in fact, included in the sale since circumstances change during marketing or negotiations.

T709 Printed by Ravenswor