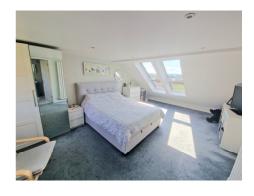

# Marsden Road, Romiley, SK6 4AS

This beautifully presented and extended four bedroom semi detached house is located on a highly regarded road close to Romiley Village, Railway Station and Park. With a good sized enclosed rear garden the property is sure to create much interest, particularly as the property has gone through extensive renovation. Featuring: Entrance hall, stunning extended kitchen /dining room/ living room with quartz worksurface, integrated Bosch Fridge / Freezer, Neff Dishwasher and Belling Range Cooker. There is a further ground floor WC and utility room, with access to the garage. To the first floor are three bedrooms and modern shower room. To the second floor is a stunning master suite with bedroom, dressing area and ensuite bathroom. Gas central heating is installed, along with uPVC double glazing and there is a driveway providing off road parking. The large rear garden is laid mainly to lawn in a raised 'sun trap' position along with

## OPEN PLAN KITCHEN/DINING/LIVING 23' 8" x 19' 0" (7.21m x 5.79m)

**UTILITY ROOM** 11' 1" x 9' 2" (3.38m x 2.79m)

MASTER BEDROOM 20' 0" x 12' 11" (6.09m x 3.93m)

**MASTER ENSUITE** 

8' 5" x 6' 2" (2.56m x 1.88m)