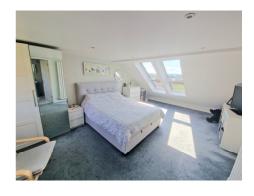

## OPEN PLAN KITCHEN/DINING/LIVING 23' 8" x 19' 0" (7.21m x 5.79m)

**UTILITY ROOM** 11' 1" x 9' 2" (3.38m x 2.79m)

MASTER BEDROOM 20' 0" x 12' 11" (6.09m x 3.93m)

**MASTER ENSUITE** 

8' 5" x 6' 2" (2.56m x 1.88m)