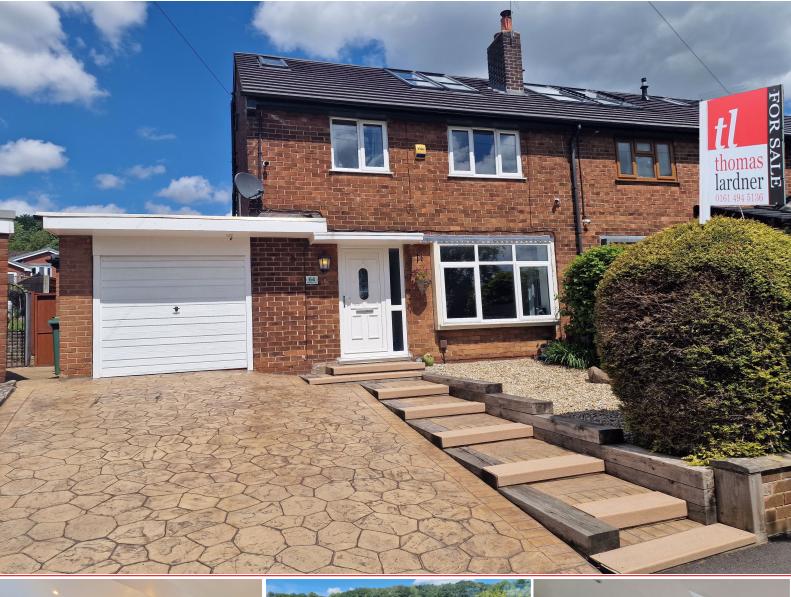

# Marsden Road, Romiley, SK6 4AS

This beautifully presented and extended four bedroom semi detached house is located on a highly regarded road close to Romiley Village, Railway Station and Park. With a good sized enclosed rear garden the property is sure to create much interest, particularly as the property has gone through extensive renovation. Featuring: Entrance hall, stunning extended kitchen /dining room/ living room with quartz worksurface, integrated Bosch Fridge / Freezer, Neff Dishwasher and Belling Range Cooker. There is a further ground floor WC and utility room, with access to the garage. To the first floor are three bedrooms and modern shower room. To the second floor is a stunning master suite with bedroom, dressing area and ensuite bathroom. Gas central heating is installed, along with uPVC double glazing and there is a driveway providing off road parking. The large rear garden is laid mainly to lawn in a raised 'sun trap' position along with

a lower patio. Take a look always prove very popular.