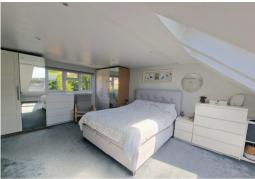

## OPEN PLAN KITCHEN/DINING/LIVING 23' 8" x 19' 0" (7.21m x 5.79m)

**UTILITY ROOM** 11' 1" x 9' 2" (3.38m x 2.79m)

MASTER BEDROOM 20' 0" x 12' 11" (6.09m x 3.93m)

**MASTER ENSUITE** 

8' 5" x 6' 2" (2.56m x 1.88m)