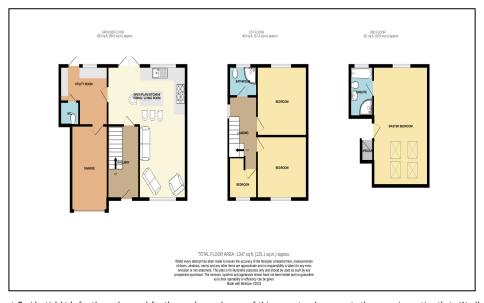

## OPEN PLAN KITCHEN/DINING/LIVING 23' 8" x 19' 0" (7.21m x 5.79m)

**UTILITY ROOM** 11' 1" x 9' 2" (3.38m x 2.79m)

MASTER BEDROOM 20' 0" x 12' 11" (6.09m x 3.93m)

**MASTER ENSUITE** 

8' 5" x 6' 2" (2.56m x 1.88m)

#### **BEDROOM TWO**

11' 0" x 11' 6" (3.35m x 3.50m)

**BEDROOM THREE** 11' 9" x 10' 8" (3.58m x 3.25m)

**BEDROOM FOUR** 7' 11" x 5' 8" (2.41m x 1.73m)