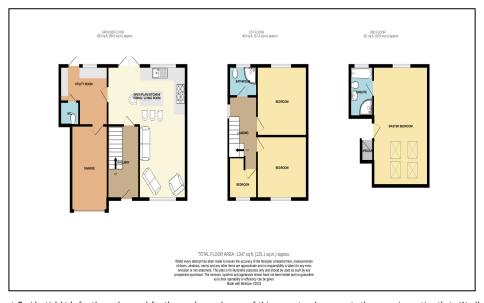

## OPEN PLAN KITCHEN/DINING/LIVING 23' 8" x 19' 0" (7.21m x 5.79m)

**UTILITY ROOM** 11' 1" x 9' 2" (3.38m x 2.79m)

MASTER BEDROOM 20' 0" x 12' 11" (6.09m x 3.93m)

**MASTER ENSUITE** 

8' 5" x 6' 2" (2.56m x 1.88m)

#### **BEDROOM TWO**

11' 0" x 11' 6" (3.35m x 3.50m)

**BEDROOM THREE** 11' 9" x 10' 8" (3.58m x 3.25m)

**BEDROOM FOUR** 7' 11" x 5' 8" (2.41m x 1.73m)

### **FAMILY BATHROOM**

7' 5" x 4' 11" (2.26m x 1.50m)

**OUTSIDE** 

Thomas Lardner Estate Agents, which is a trading name of Stockport Residential Ltd, for themselves and for the vendors or lessors of this property whose agents they are give notice that: (1) all measurements are approximate and any plans provided are not to scale; (2) the particulars are set out as a general outline only for the guidance of intending purchasers or lessors, and do not constitute, nor constitute part of, an offer or contract; (3) we have not tested any apparatus, equipment, fixtures, fittings or services, and so cannot verify that they are in working order or fit fur purpose; (4) solicitors should confirm moveable items described in these particulars are, in fact, included in the sale since circumstances change during marketing or negotiations.