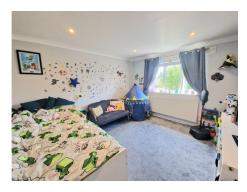

#### **BEDROOM TWO**

11' 0" x 11' 6" (3.35m x 3.50m)

**BEDROOM THREE** 11' 9" x 10' 8" (3.58m x 3.25m)

**BEDROOM FOUR** 7' 11" x 5' 8" (2.41m x 1.73m)