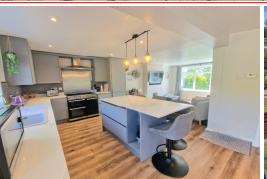

# Marsden Road, Romiley, SK6 4AS

This beautifully presented and extended four bedroom semi detached house is located on a highly regarded road close to Romiley Village, Railway Station and Park. With a good sized enclosed rear garden the property is sure to create much interest, particularly as the property has gone through extensive renovation. Featuring: Entrance hall, stunning extended kitchen /dining room/ living room with quartz worksurface, integrated Bosch Fridge / Freezer, Neff Dishwasher and Belling Range Cooker. There is a further ground floor WC and utility room, with access to the garage. To the first floor are three bedrooms and modern shower room. To the second floor is a stunning master suite with bedroom, dressing area and ensuite bathroom. Gas central heating is installed, along with uPVC double glazing and there is a driveway providing off road parking. The large rear garden is laid mainly to lawn in a raised 'sun trap' position along with

## OPEN PLAN KITCHEN/DINING/LIVING 23' 8" x 19' 0" (7.21m x 5.79m)

**UTILITY ROOM** 11' 1" x 9' 2" (3.38m x 2.79m)

MASTER BEDROOM 20' 0" x 12' 11" (6.09m x 3.93m)

**MASTER ENSUITE** 

8' 5" x 6' 2" (2.56m x 1.88m)