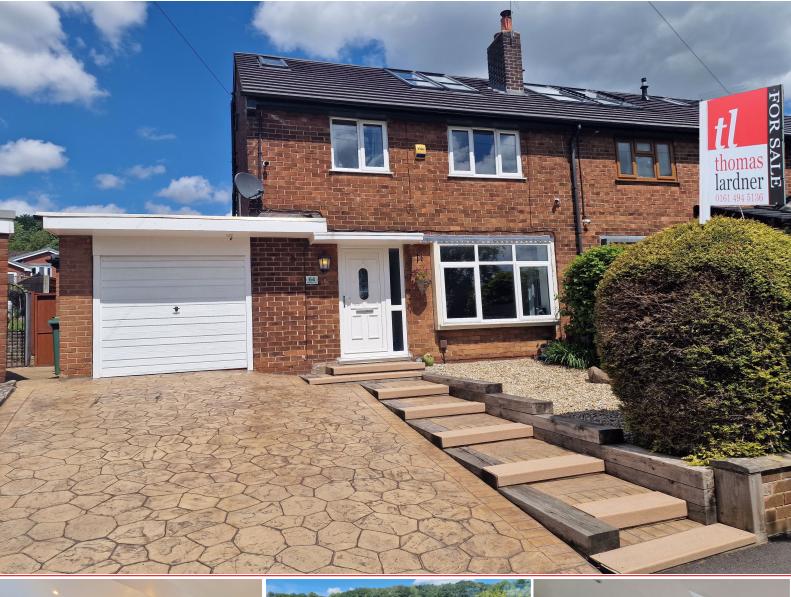

# Marsden Road, Romiley, SK6 4AS

This beautifully presented and extended four bedroom semi detached house is located on a highly regarded road close to Romiley Village, Railway Station and Park. With a good sized enclosed rear garden the property is sure to create much interest, particularly as the property has gone through extensive renovation. Featuring: Entrance hall, stunning extended kitchen /dining room/ living room with quartz worksurface, integrated Bosch Fridge / Freezer, Neff Dishwasher and Belling Range Cooker. There is a further ground floor WC and utility room, with access to the garage. To the first floor are three bedrooms and modern shower room. To the second floor is a stunning master suite with bedroom, dressing area and ensuite bathroom. Gas central heating is installed, along with uPVC double glazing and there is a driveway providing off road parking. The large rear garden is laid mainly to lawn in a raised 'sun trap' position along with