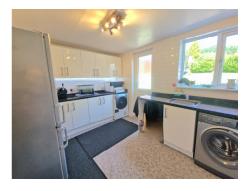

# Marsden Road, Romiley, SK6 4AS

This beautifully presented and extended four bedroom semi detached house is located on a highly regarded road close to Romiley Village, Railway Station and Park. With a good sized enclosed rear garden the property is sure to create much interest, particularly as the property has gone through extensive renovation. Featuring: Entrance hall, stunning extended kitchen /dining room/ living room with quartz worksurface, integrated Bosch Fridge / Freezer, Neff Dishwasher and Belling Range Cooker. There is a further ground floor WC and utility room, with access to the garage. To the first floor are three bedrooms and modern shower room. To the second floor is a stunning master suite with bedroom, dressing area and ensuite bathroom. Gas central heating is installed, along with uPVC double glazing and there is a driveway providing off road parking. The large rear garden is laid mainly to lawn in a raised 'sun trap' position along with

## OPEN PLAN KITCHEN/DINING/LIVING 23' 8" x 19' 0" (7.21m x 5.79m)

**UTILITY ROOM** 11' 1" x 9' 2" (3.38m x 2.79m)

MASTER BEDROOM 20' 0" x 12' 11" (6.09m x 3.93m)

**MASTER ENSUITE** 

8' 5" x 6' 2" (2.56m x 1.88m)