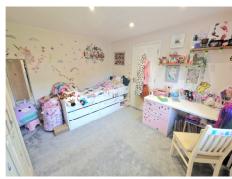

#### **BEDROOM TWO**

11' 0" x 11' 6" (3.35m x 3.50m)

**BEDROOM THREE** 11' 9" x 10' 8" (3.58m x 3.25m)

**BEDROOM FOUR** 7' 11" x 5' 8" (2.41m x 1.73m)