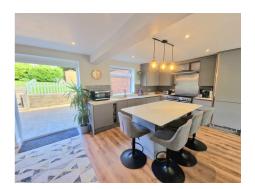

# Marsden Road, Romiley, SK6 4AS

This beautifully presented and extended four bedroom semi detached house is located on a highly regarded road close to Romiley Village, Railway Station and Park. With a good sized enclosed rear garden the property is sure to create much interest, particularly as the property has gone through extensive renovation. Featuring: Entrance hall, stunning extended kitchen /dining room/ living room with quartz worksurface, integrated Bosch Fridge / Freezer, Neff Dishwasher and Belling Range Cooker. There is a further ground floor WC and utility room, with access to the garage. To the first floor are three bedrooms and modern shower room. To the second floor is a stunning master suite with bedroom, dressing area and ensuite bathroom. Gas central heating is installed, along with uPVC double glazing and there is a driveway providing off road parking. The large rear garden is laid mainly to lawn in a raised 'sun trap' position along with

## OPEN PLAN KITCHEN/DINING/LIVING 23' 8" x 19' 0" (7.21m x 5.79m)

**UTILITY ROOM** 11' 1" x 9' 2" (3.38m x 2.79m)

MASTER BEDROOM 20' 0" x 12' 11" (6.09m x 3.93m)

**MASTER ENSUITE** 

8' 5" x 6' 2" (2.56m x 1.88m)