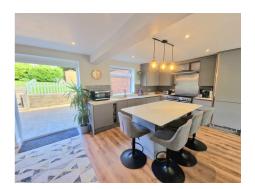

# Marsden Road, Romiley, SK6 4AS

This beautifully presented and extended four bedroom semi detached house is located on a highly regarded road close to Romiley Village, Railway Station and Park. With a good sized enclosed rear garden the property is sure to create much interest, particularly as the property has gone through extensive renovation. Featuring: Entrance hall, stunning extended kitchen /dining room/ living room with quartz worksurface, integrated Bosch Fridge / Freezer, Neff Dishwasher and Belling Range Cooker. There is a further ground floor WC and utility room, with access to the garage. To the first floor are three bedrooms and modern shower room. To the second floor is a stunning master suite with bedroom, dressing area and ensuite bathroom. Gas central heating is installed, along with uPVC double glazing and there is a driveway providing off road parking. The large rear garden is laid mainly to lawn in a raised 'sun trap' position along with

a lower patio. Take a look always prove very popular.

## OPEN PLAN KITCHEN/DINING/LIVING 23' 8" x 19' 0" (7.21m x 5.79m)

**UTILITY ROOM** 11' 1" x 9' 2" (3.38m x 2.79m)

MASTER BEDROOM 20' 0" x 12' 11" (6.09m x 3.93m)

**MASTER ENSUITE** 

8' 5" x 6' 2" (2.56m x 1.88m)